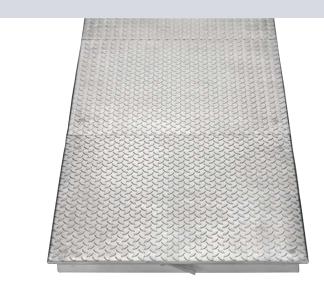

## RV-RA multi steel RVE-RA multi stainless steel

multi-part cover largely sealed

removed cover

Load capacity: 15 kN test load EN 124

**Material:** Frame, Plate and cross-beam made of steel galvanized steel or stainless steel grade SS 304 (on request grade SS 316 also available). Reinforcement made of galvanized steel or stainless steel. Good chemical resistant seal.

Features: RV(E)-RA in largely sealed design (construction similar to RVA): The frames are connected with cross-beams elements in the longitudinal direction. For larger covers (from a length of approx. 3 m) the HAGO multi access cover is delivered disassembled and again assembled on site. Not guaranteed to be completely watertight