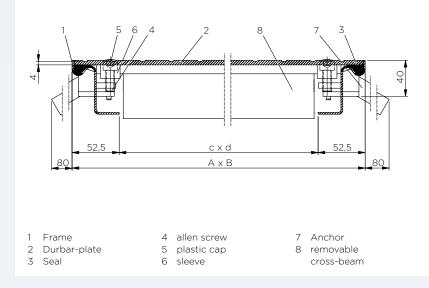

## RV-RA multi steel RVE-RA multi stainless steel

multi-part cover largely sealed

removed cover

Load capacity: 15 kN test load EN 124

**Material:** Frame, Plate and cross-beam made of steel galvanized steel or stainless steel grade SS 304 (on request grade SS 316 also available). Reinforcement made of galvanized steel or stainless steel. Good chemical resistant seal.

Features: RV(E)-RA in largely sealed design (construction similar to RVA): The frames are connected with cross-beams elements in the longitudinal direction. For larger covers (from a length of approx. 3 m) the HAGO multi access cover is delivered disassembled and again assembled on site. Not guaranteed to be completely watertight

**Installation:** Installation must be carried out according to our instructions.

Specification clause: www.hago.at

removable cross-beam