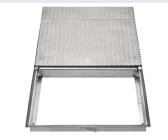

## RV-RA multi steel RVE-RA multi stainless steel

multi-part cover largely sealed

removed cover

Load capacity: 15 kN test load EN 124

**Material:** Frame, Plate and cross-beam made of steel galvanized steel or stainless steel grade SS 304 (on request grade SS 316 also available). Reinforcement made of galvanized steel or stainless steel. Good chemical resistant seal.

Features: RV(E)-RA in largely sealed design (construction similar to RVA): The frames are connected with cross-beams elements in the longitudinal direction. For larger covers (from a length of approx. 3 m) the HAGO multi access cover is delivered disassembled and again assembled on site. Not guaranteed to be completely watertight