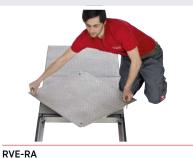

**The Lift-Off opening system:** Every HAGODECK Type RV(E)-RA cover comes with a set of lifting keys and precise installation instructions.

**Applications:** RV(E)-RA multipart access cover is the ideal cover for supply and disposal channels.