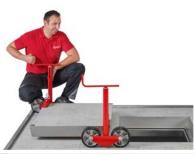

## **1** Screw in the delivered fixing screws.

**2** Simply operate the crank and the manhole cover will be lifted.

3 Roll the manhole cover to the side.

**HAGOlifter PRO** 

| Туре                 | Lifting height | Weight<br>per lifting unit |
|----------------------|----------------|----------------------------|
| HAGOlifter HL-26 PRO | 26 cm          | 12 kg                      |