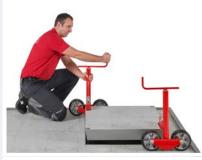

## **1** Screw in the delivered fixing screws.

**2** Simply operate the crank and the manhole cover will be lifted.

3 Roll the manhole cover to the side.

**HAGOlifter PRO** 

| Туре                 | Lifting height | Weight<br>per lifting unit |
|----------------------|----------------|----------------------------|
| HAGOlifter HL-26 PRO | 26 cm          | 12 kg                      |