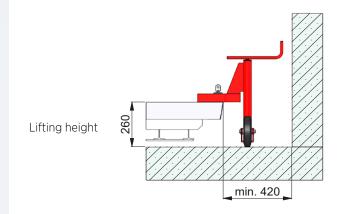

## **1** Screw in the delivered fixing screws.

**2** Simply operate the crank and the manhole cover will be lifted.

3 Roll the manhole cover to the side.

**HAGOlifter PRO** 

| Туре                 | Lifting height | Weight<br>per lifting unit |
|----------------------|----------------|----------------------------|
| HAGOlifter HL-26 PRO | 26 cm          | 12 kg                      |