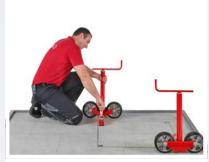

## **1** Screw in the delivered fixing screws.

**2** Simply operate the crank and the manhole cover will be lifted.

3 Roll the manhole cover to the side.

**HAGOlifter PRO** 

| Туре                 | Lifting height | Weight<br>per lifting unit |
|----------------------|----------------|----------------------------|
| HAGOlifter HL-26 PRO | 26 cm          | 12 kg                      |