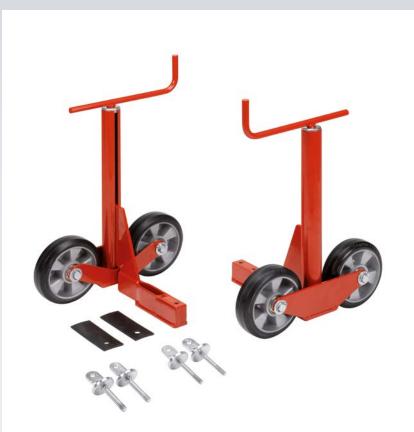

## Scope of delivery:

The **HAGOlifter PRO** is delivered as a complete set consisting of:

- 2 pcs. Lifting unit (painted red) with aluminium wheels
- 2 pcs. Fixing screws M10 (for HAGO access covers made of aluminium)
- 2 pcs. Fixing screws M12 (for HAGO access covers made of galvanized and stainless steel)
- 2 pcs. Rubber protection plates (to place on sensitive floors)